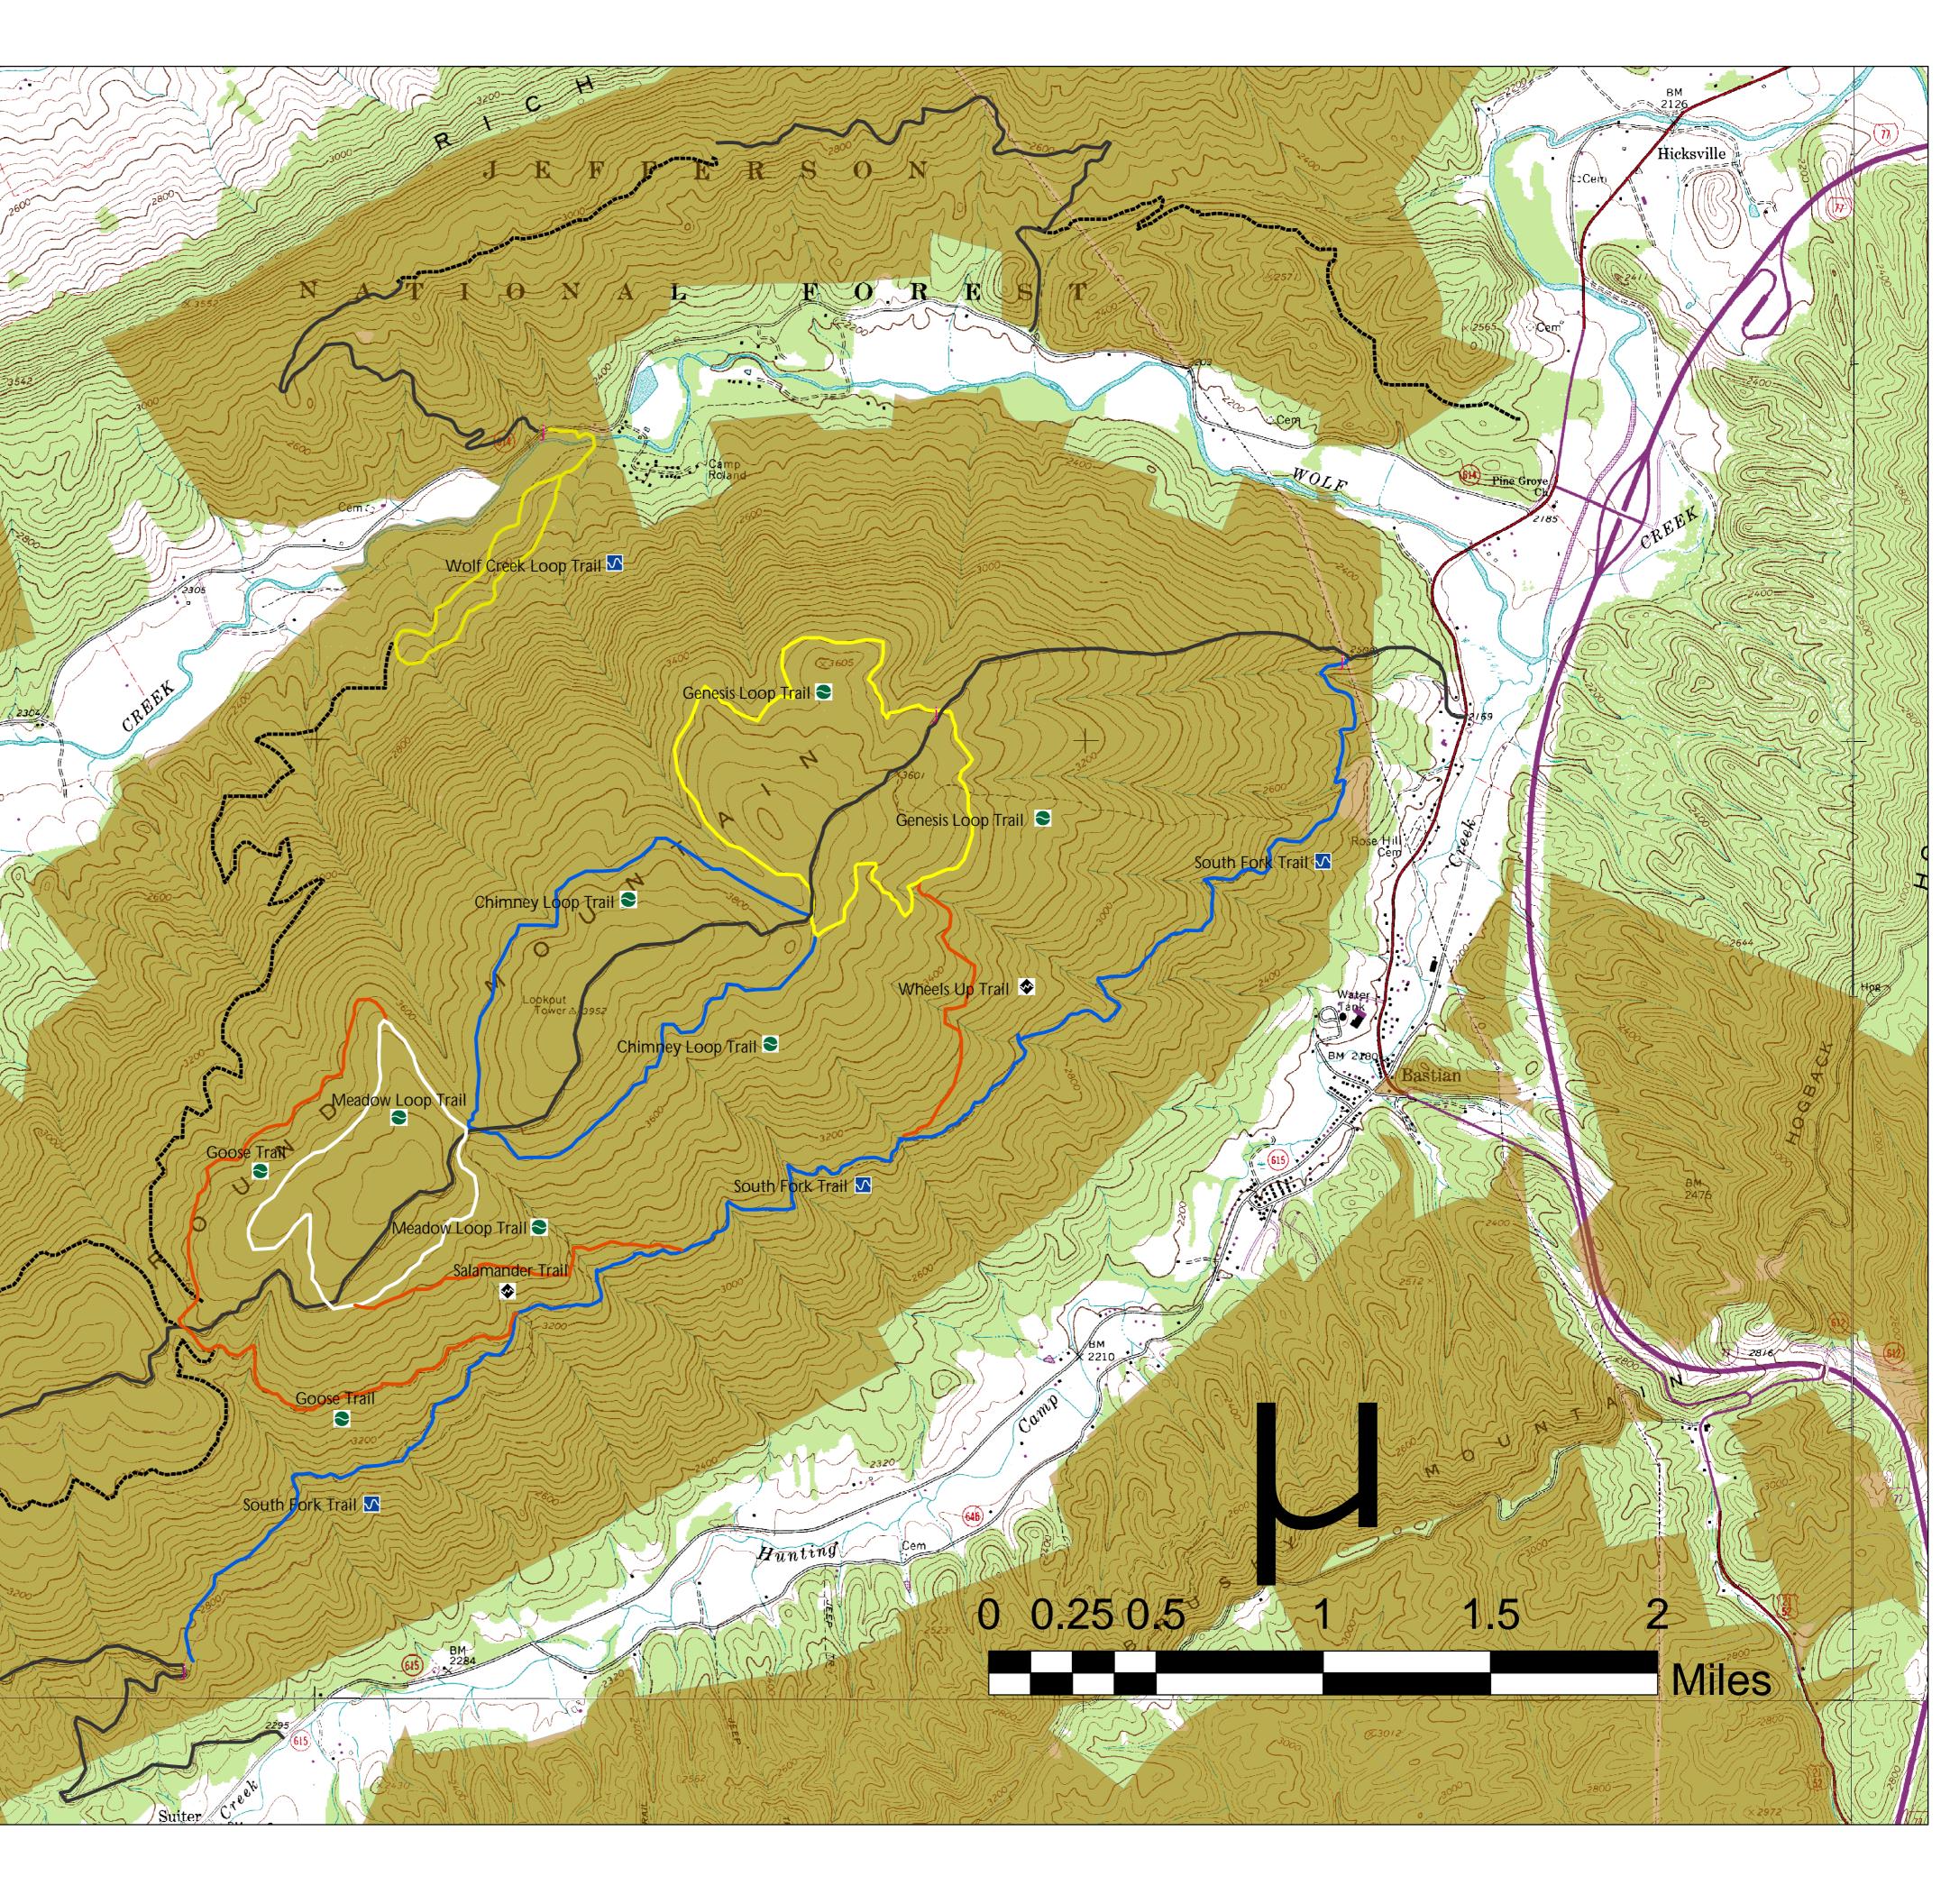

|        | zank z400          |                   | 3/~X/           |         |
|--------|--------------------|-------------------|-----------------|---------|
| Trails |                    | Difficulty        | Blaze           | Mileage |
|        | Chimney Loop Trail |                   | $\blacklozenge$ | 3.0     |
|        | Genesis Trail      | •                 | $\diamond$      | 3.5     |
|        | GooseTrail         | •                 |                 | 2.7     |
|        | Meadow Loop Trail  |                   | $\diamond$      | 2.5     |
|        | Salamander Trail   | <b>*</b>          |                 | 1.2     |
|        | South Fork Trail   | $\mathbf{\nabla}$ | $\blacklozenge$ | 6.0     |
|        | Wheels Up Trail    | <b></b>           |                 | 1.0     |
|        | Wolf Creek Trail   |                   | $\diamond$      | 2.5     |
|        |                    |                   |                 |         |

## Legend

ranch

Deavers

EST

- j Parking
- Forest Service Roads
- Forest Service Owenership
- ---- Planned/In Progress

Grapefield 614

Grapefield